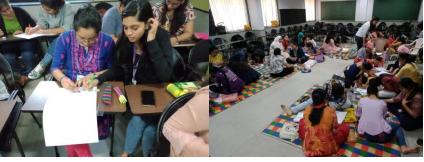

## 2019-2020

LUCE had organized an Art and Craft Certificate course for S.Y.B.Ed. students in collaboration with Pidilite Company in the month of December 2019 for three days. Students have been trained in the following art forms: