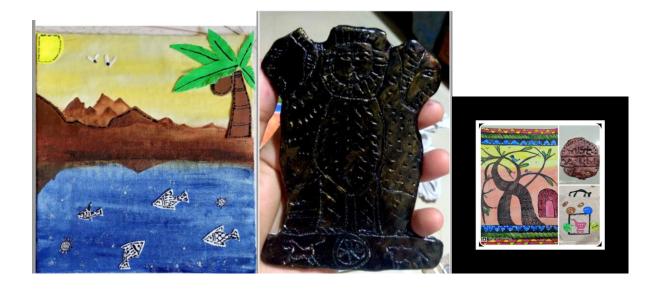

## 2020-2021

LUCE had organized an Art and Craft Certificate course for S.Y.B.Ed. students in collaboration with Pidilite Company on 9th, 11th & 12th January'2021for three days. Students have been trained in the following art forms:

- Pattachitra
- Gond art
- Mohenjodaro seals
- Hobby ideas- applique work