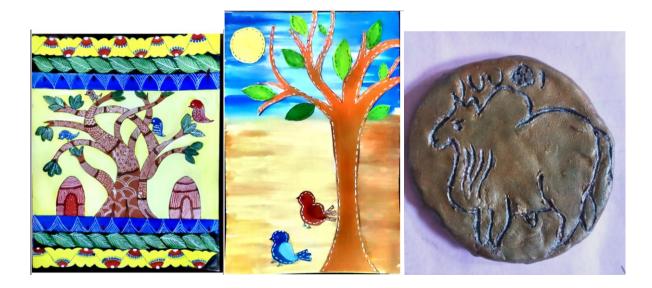

## 2020-2021

LUCE had organized an Art and Craft Certificate course for S.Y.B.Ed. students in collaboration with Pidilite Company on 9th, 11th & 12th January'2021for three days. Students have been trained in the following art forms:

- Pattachitra
- Gond art
- Mohenjodaro seals
- Hobby ideas- applique work