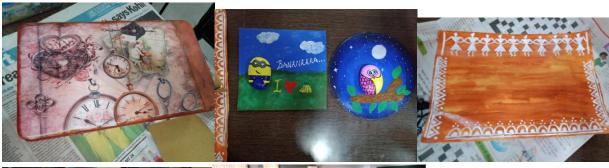

## 2019-2020

LUCE had organized an Art and Craft Certificate course for S.Y.B.Ed. students in collaboration with Pidilite Company in the month of December 2019 for three days. Students have been trained in the following art forms:

- Madhubani
- Warli
- Lippan Art
- Pebble Art
- Decoupage